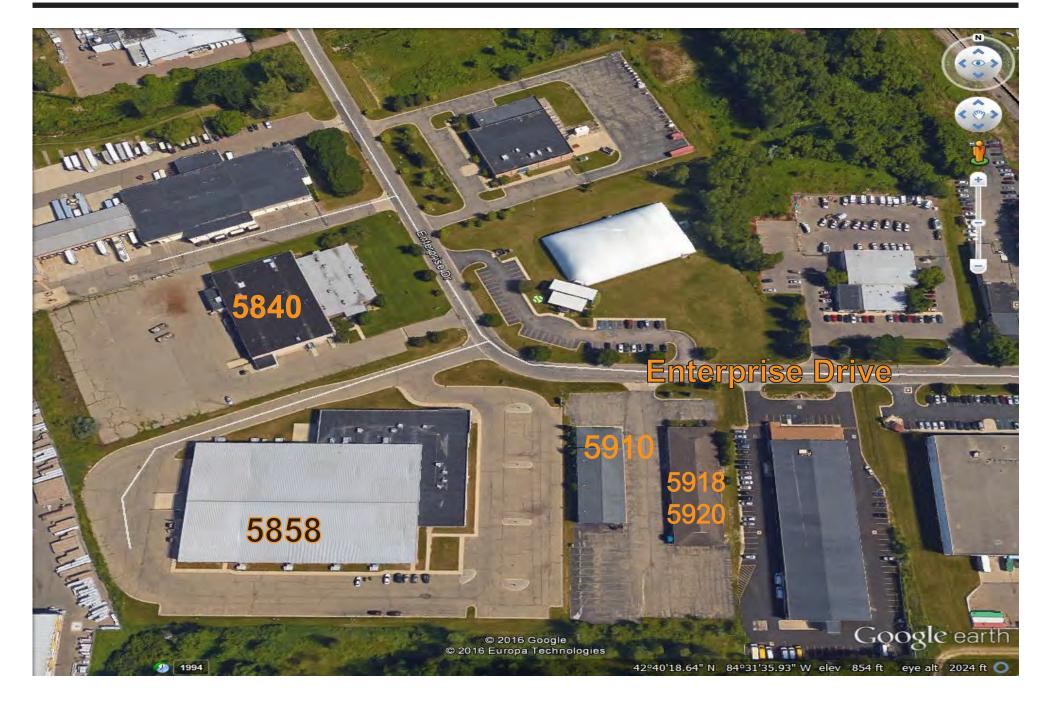

## sameyde MANAGEMENT 5910 ENTERPRISE



## LEASE OPTIONS

This 12,728 square foot building is located on Enterprise Dr. (between Aurelius Rd. and Pennsylvania Ave.) Close proximity 10 127 and 96 Freeways on Lansing's south side.

The building has great potential for a mixed use tenant. Light manufacturing, storage, industrial uses with office/retail space in the front of the building. 9,880 s.f. on first level, 2, 848 on loft level.

## BUILDING HIGHLIGHTS

Overhead doors: (1) 12' x 14', (1) 16' x 14'

Parking for large vehicles

Exterior electrical outlets for diesel vehicles

Fire sprinkler system



5910 FLOOR PLAN





5910 LOCATION





## Enterprise Drive SITE PLAN Lansing, MI