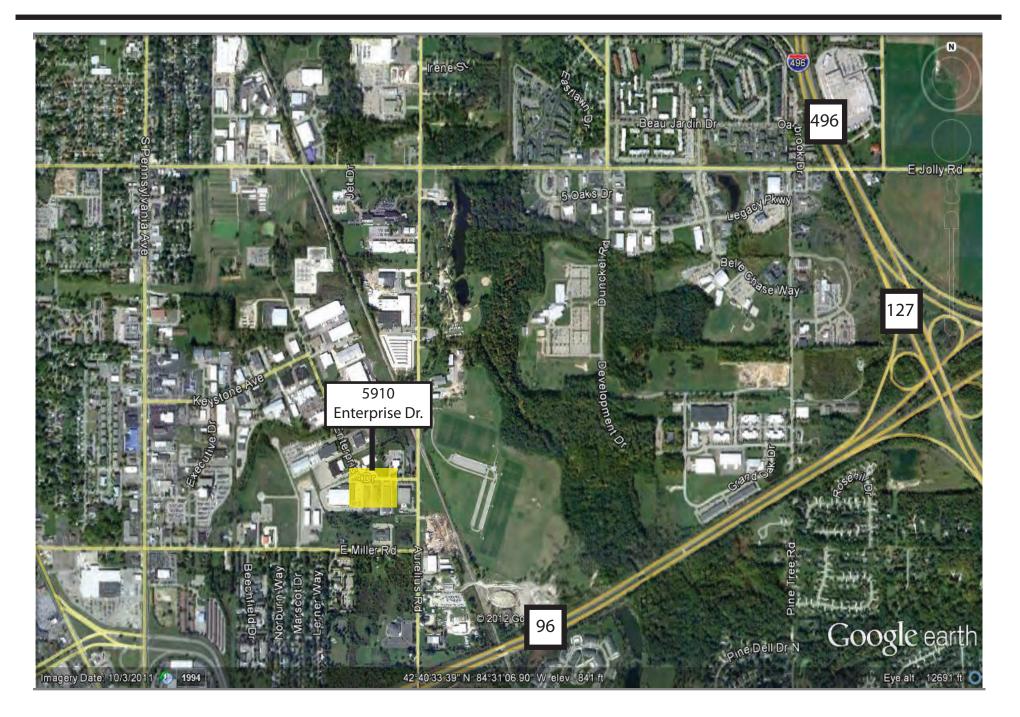

## LEASE OPTIONS

This 12,728 square foot building is located on Enterprise Dr. (between Aurelius Rd. and Pennsylvania Ave.) Close proximity 10 127 and 96 Freeways on Lansing's south side.

The building has great potential for a mixed use tenant. Light manufacturing, storage, industrial uses with office/retail space in the front of the building. 9,880 s.f. on first level, 2, 848 on loft level.

## BUILDING HIGHLIGHTS

Overhead doors: (1) 12' x 14', (1) 16' x 14'

Parking for large vehicles

Exterior electrical outlets for diesel vehicles

Fire sprinkler system

5910 FLOOR PLAN

5910 LOCATION