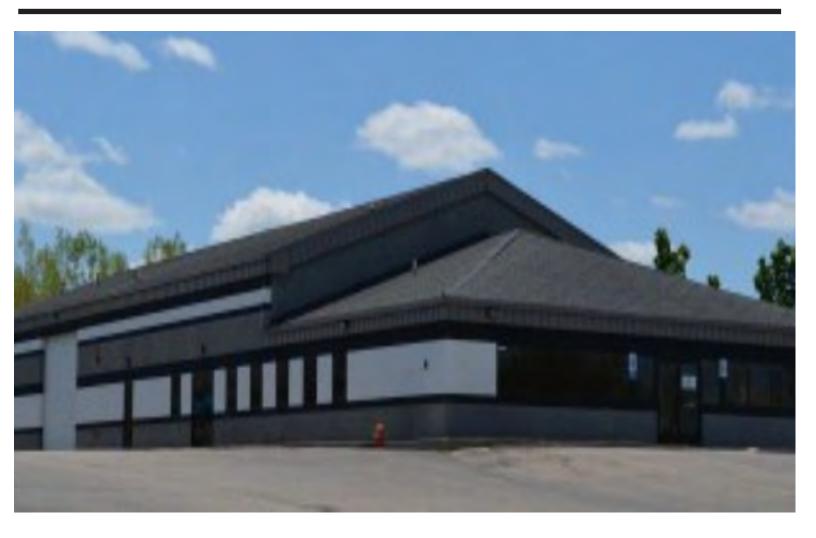

## LEASE OPTIONS

This 12,728 square foot building is located on Enterprise Dr. (between Aurelius Rd. and Pennsylvania Ave.) Close proximity 10 127 and 96 Freeways on Lansing's south side.

The building has great potential for a mixed use tenant. Light manufacturing, storage, industrial uses with office/retail space in the front of the building. 9,880 s.f. on first level, 2, 848 on loft level.

## BUILDING HIGHLIGHTS

Overhead doors: (1) 12' x 14', (1) 16' x 14'

Parking for large vehicles

Exterior electrical outlets for diesel vehicles

Fire sprinkler system

5910 FLOOR PLAN

5910 LOCATION