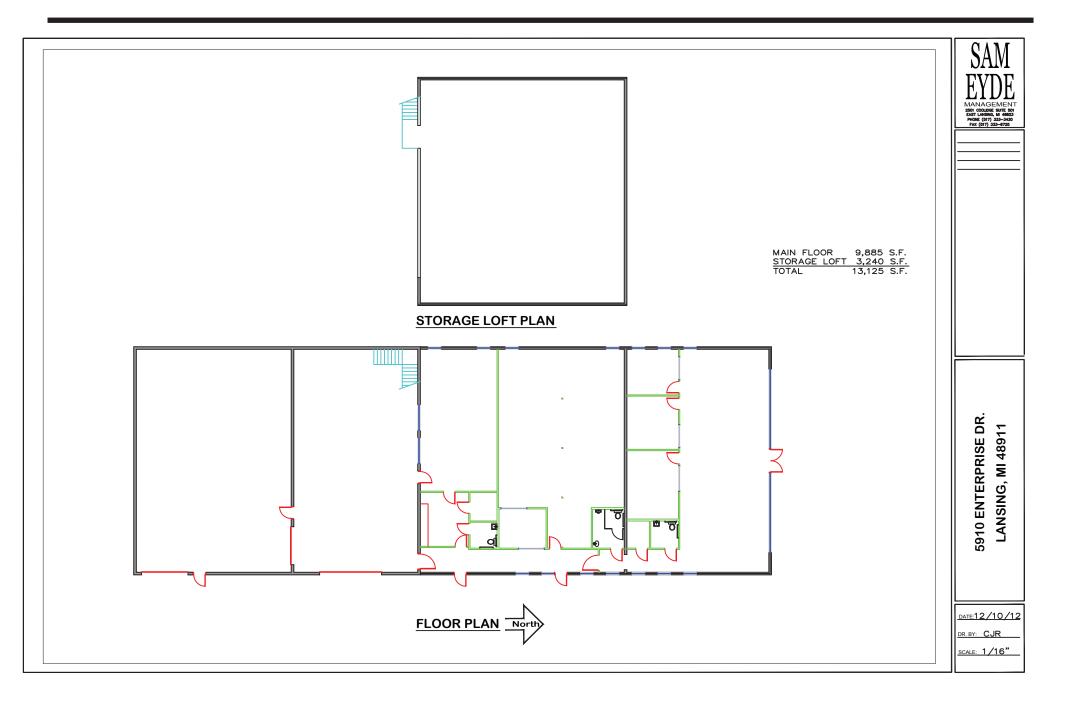

## LEASE OPTIONS

This 12,728 square foot building is located on Enterprise Dr. (between Aurelius Rd. and Pennsylvania Ave.) Close proximity 10 127 and 96 Freeways on Lansing's south side.

The building has great potential for a mixed use tenant. Light manufacturing, storage, industrial uses with office/retail space in the front of the building. 9,880 s.f. on first level, 2, 848 on loft level.

## BUILDING HIGHLIGHTS

Overhead doors: (1) 12' x 14', (1) 16' x 14'

Parking for large vehicles

Exterior electrical outlets for diesel vehicles

Fire sprinkler system

5910 FLOOR PLAN

5910 LOCATION