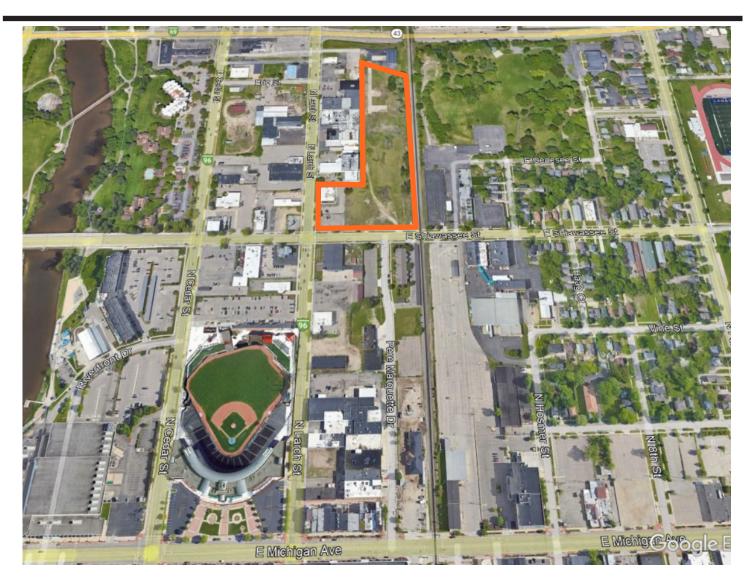

## **Opportunity Zone**

This 6.5 acre (approx.) site is located one block north of Michigan Ave. and is currently zoned for office/light industrial use with the ability for multi-family.

It is in close proximity to Downtown Lansing.

This build to suit site can accommodate a mixed use complex.

## PROPERTY HIGHLIGHTS

~Dedicated Opportunity Zone ~Zoned for Office/Retail/Light Industiral ~Close Proximity to Downtown Lansing ~Build to Suit up to 100,000 SF office/ industrial

Please Contact Sam Eyde: sameyde@sameyde.com or 517.333.3430