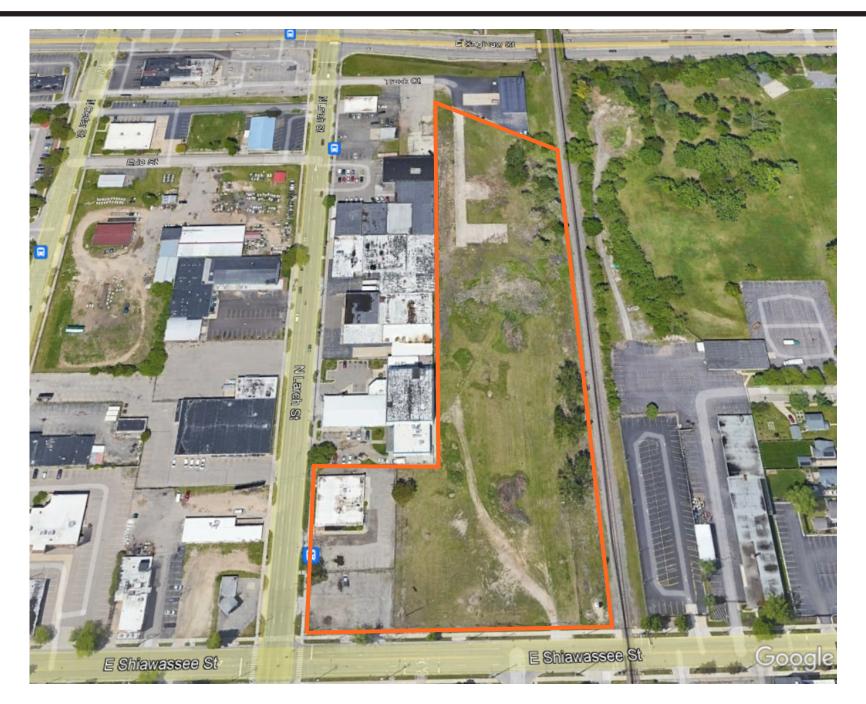

## **Opportunity Zone**

This 6.5 acre (approx.) site is located one block north of Michigan Ave. and is currently zoned for office/light industrial use with the ability for multi-family.

It is in close proximity to Downtown Lansing.

## Shiawassee/Larch