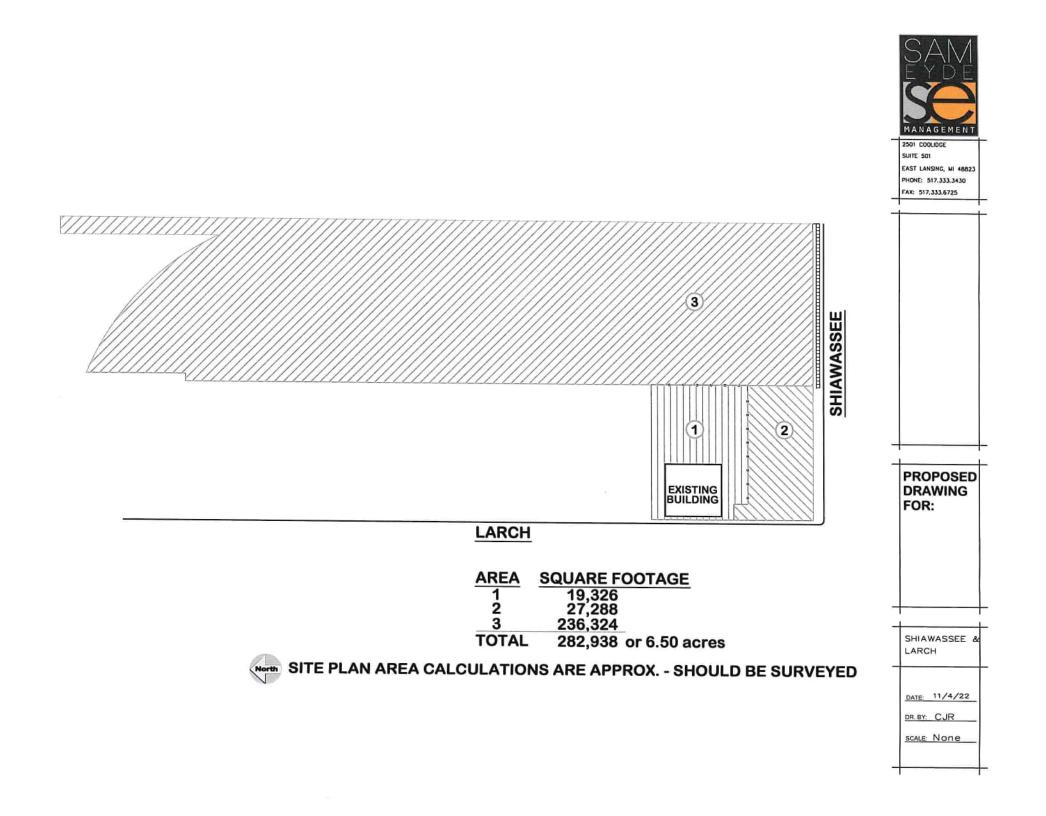

## **Opportunity Zone**

This 6.5 acre (approx.) site is located one block north of Michigan Ave. and is currently zoned for office/light industrial use with the ability for multi-family.

It is in close proximity to Downtown Lansing.

This build to suit site can accommodate a mixed use complex.

## PROPERTY HIGHLIGHTS

~Dedicated Opportunity Zone ~Zoned for Office/Retail/Light Industiral ~Close Proximity to Downtown Lansing ~Build to Suit up to 100,000 SF office/ industrial

Please Contact Sam Eyde: sameyde@sameyde.com or 517.333.3430