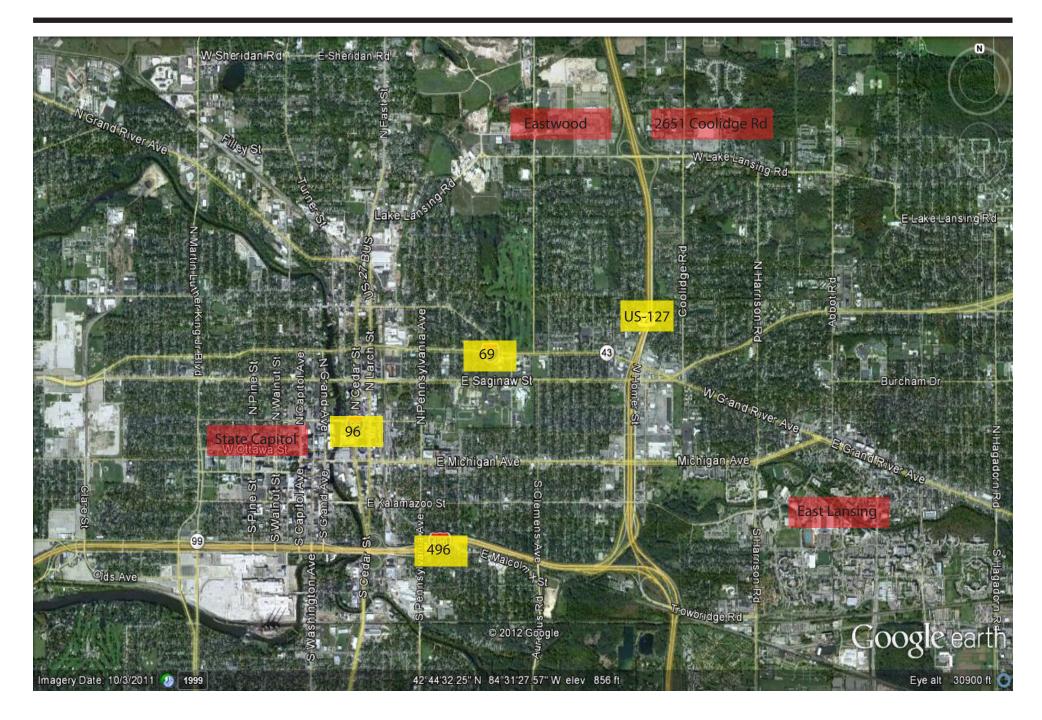

## LEASE OPTIONS

This highly visible Class A two-story office building is the epitome of the old adage LOCATION - LOCATION - LOCA-TION. Its central location (just two blocks east of the US-127 and Lake Lansing Road interchange), offers easy access to the entire State Highway system, the local and state government office complex (6 miles), Capital City Airport (3.5 miles), and Michigan State University (3 miles). It is ideally situated within walking distance of multiple supermarkets, restaurants, hotels, banks, and less than a mile from the new Eastwood Town Center, which includes over 45 national retail stores, a multiplex theatre, and six national restaurant chains.

## 2651 LOCATION