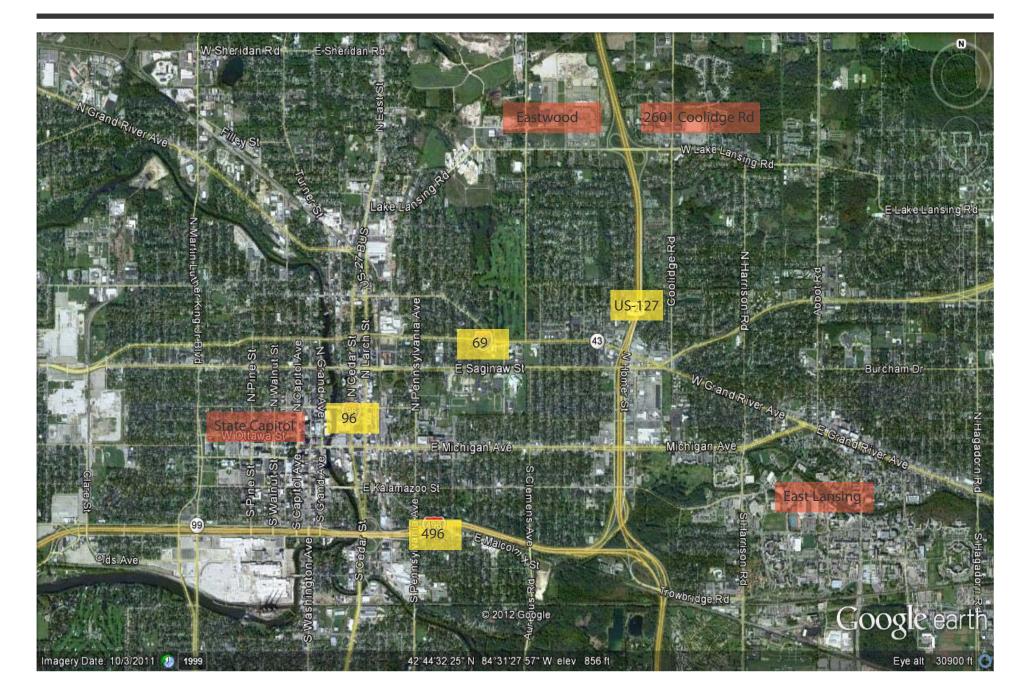

## LEASE OPTIONS

This highly visible Class A two-story office building is the epitome of the old adage LOCATION - LOCATION - LOCA-TION. Its central location (just two blocks east of the US-127 and Lake Lansing Road interchange), offers easy access to the entire State Highway system, the local and state government office complex (6 miles), Capital City Airport (3.5 miles), and Michigan State University (3 miles). It is ideally situated within walking distance of multiple supermarkets, restaurants, hotels, banks, and less than a mile from the new Eastwood Town Center, which includes over 45 national retail stores, a multiplex theatre, and six national restaurant chains.