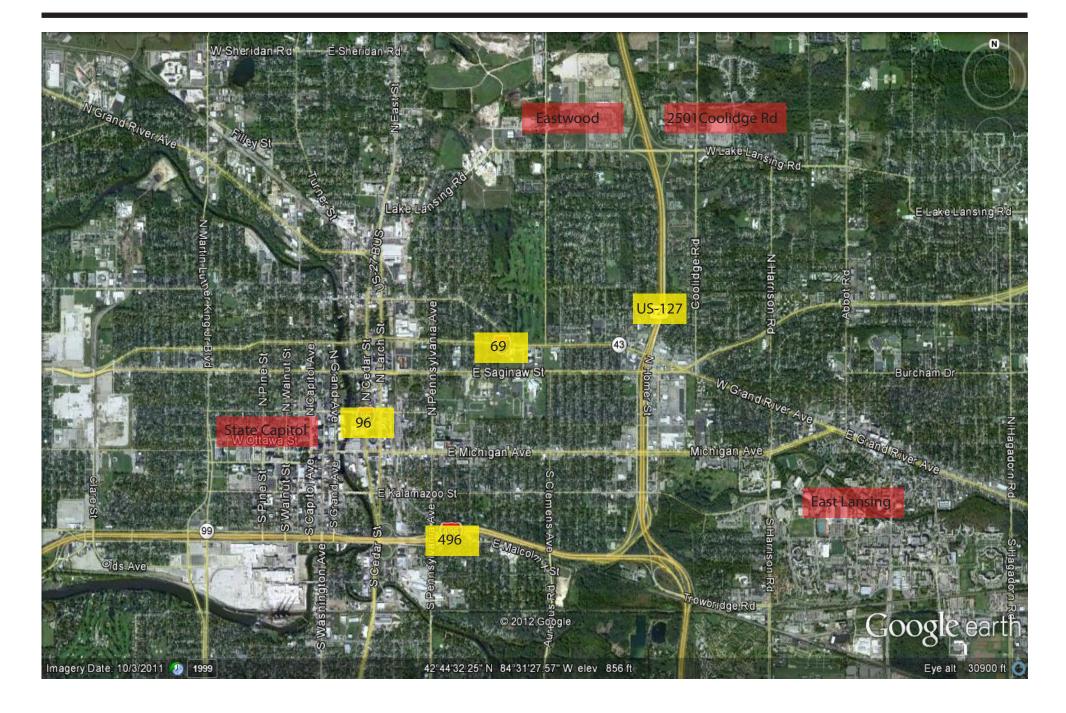

## LEASE OPTIONS

This highly visible Class A five-story office building is the epitome of the old adage LOCATION - LOCATION – LOCATION. Its central location offers easy access to US-127 and state government offices, Capital City Airport, and Michigan State University.

It is ideally situated within walking distance of multiple supermarkets, restaurants, hotels, banks, and less than a mile from the new Eastwood Town Center, which includes over 45 national retail stores, a multiplex theatre, and six national restaurant chains.