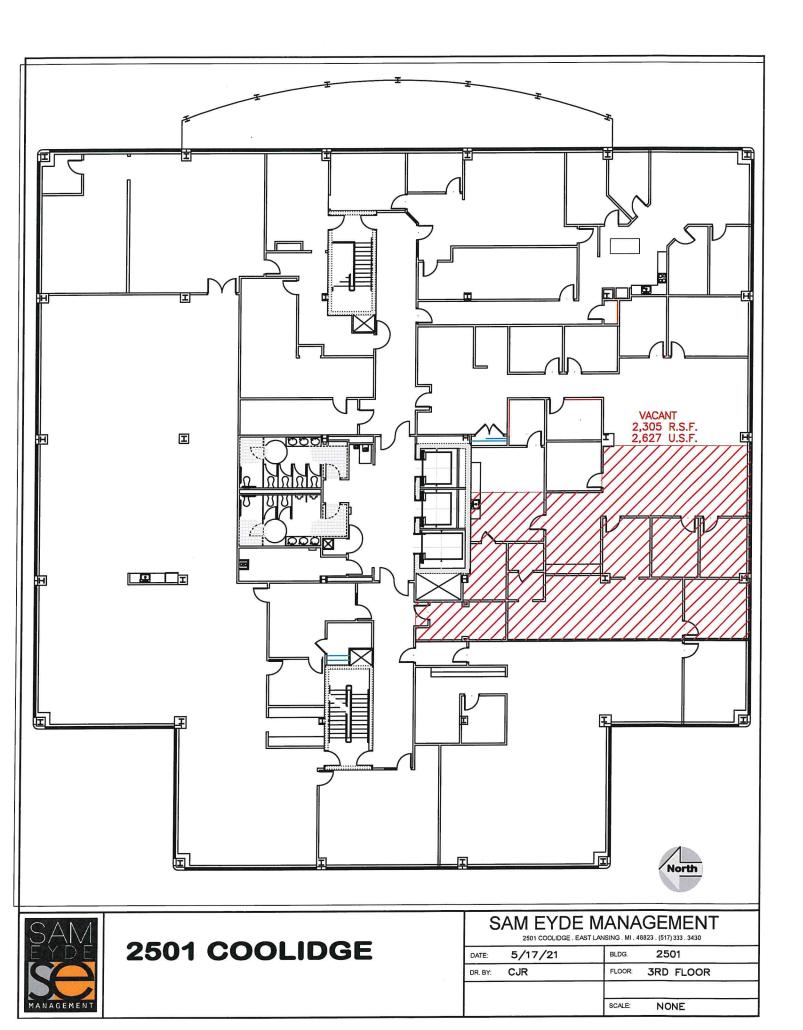

NS

This highly visible Class A five-story office building is the epitome of the old adage LOCATION - LOCATION – LOCATION. Its central location offers easy access to US-127 and state government offices, Capital City Airport, and Michigan State University.

It is ideally situated within walking distance of multiple supermarkets, restaurants, hotels, banks, and less than a mile from the new Eastwood Town Center, which includes over 45 national retail stores, a multiplex theatre, and six national restaurant chains.

## BUILDING HIGHLIGHTS

Dynamic Entrances High End Finishes

Adjacent to a protected wetland

On-Site Management Company

Loading Dock

Free Convenient on-site Parking

Tenant Storage Area Available in Lower

Level

Please contact Sam Eyde at: sameyde@sameyde.com or 517.333.3430





MANAGEMENT

1' 00'

SCALE:

1' = 20'



## 2501 LOCATION