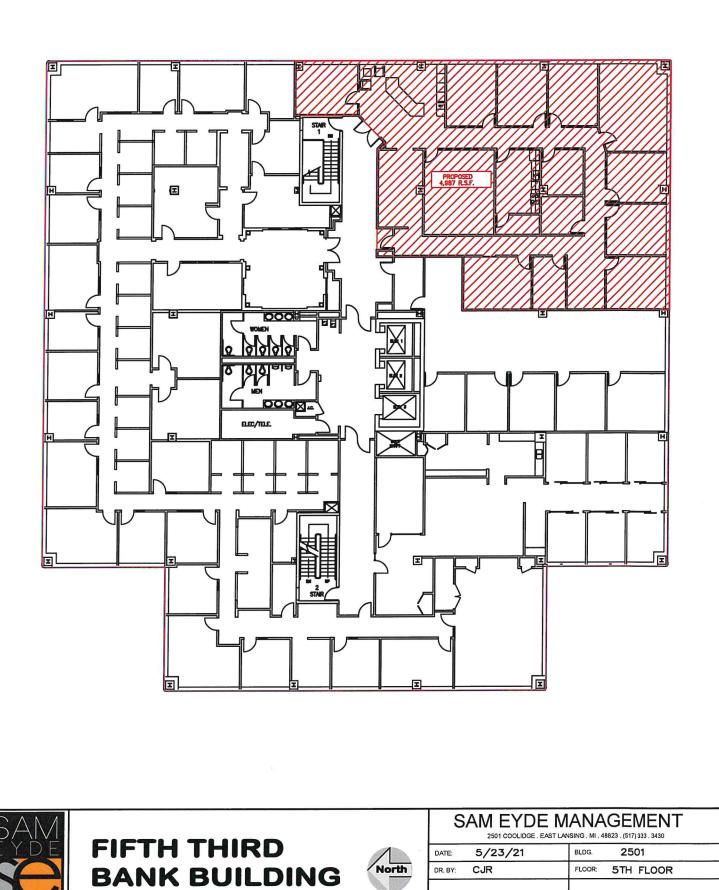

This highly visible Class A five-story office building is the epitome of the old adage LOCATION - LOCATION – LOCATION. Its central location offers easy access to US-127 and state government offices, Capital City Airport, and Michigan State University.

It is ideally situated within walking distance of multiple supermarkets, restaurants, hotels, banks, and less than a mile from the new Eastwood Town Center, which includes over 45 national retail stores, a multiplex theatre, and six national restaurant chains.

## BUILDING HIGHLIGHTS

Dynamic Entrances High End Finishes

Adjacent to a protected wetland

On-Site Management Company

Loading Dock

Free Convenient on-site Parking

Tenant Storage Area Available in Lower

Level

Please contact Sam Eyde at: sameyde@sameyde.com or 517.333.3430





MANAGEMENT

1' 00'

SCALE:

1' = 20'



## 2501 LOCATION