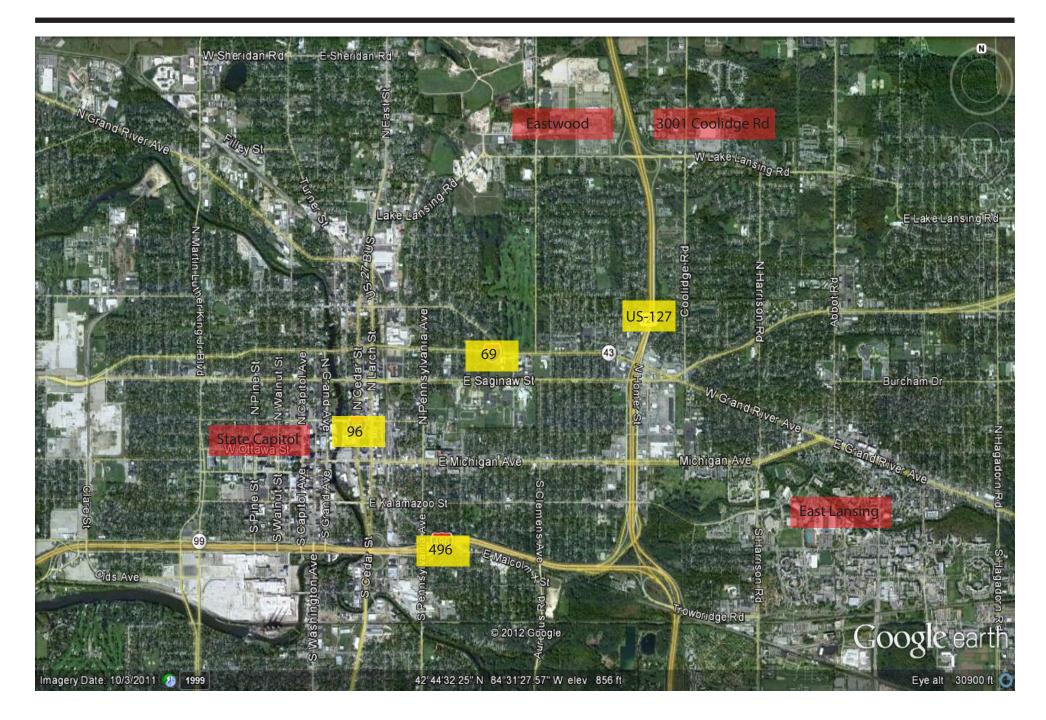

#### LEASE OPTIONS

This highly visible Class A Office building is the epitome of the old adage LOCATION-LOCATION. Its central location (just two blocks east of the US-127 and Lake Lansing Road interchange), offers easy access to the entire State Highway system, the local and state government office complex (6 miles), Capital City Airport (3.5 miles), and Michigan State University (3 miles). It is ideally situated within walking distance of multiple supermarkets, restaurants, hotels, banks, and less than a mile from the new Eastwood Town Center, which includes over 45 national retail stores, a multiplex theatre, and six national restaurant chains.

### 3001 LOCATION